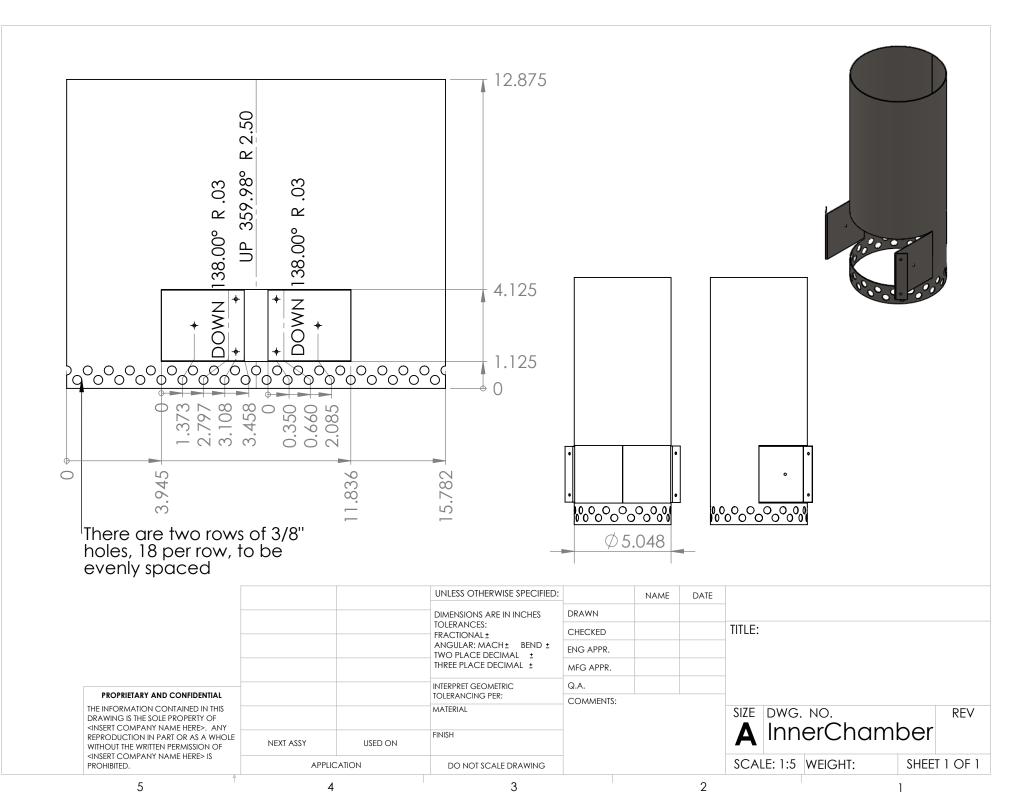

The dimensions of this flatented part are approximated to allow for the part to be drawn into the final shape (right) and to later be seamed with the stove body. These dimensions may need further refinement.