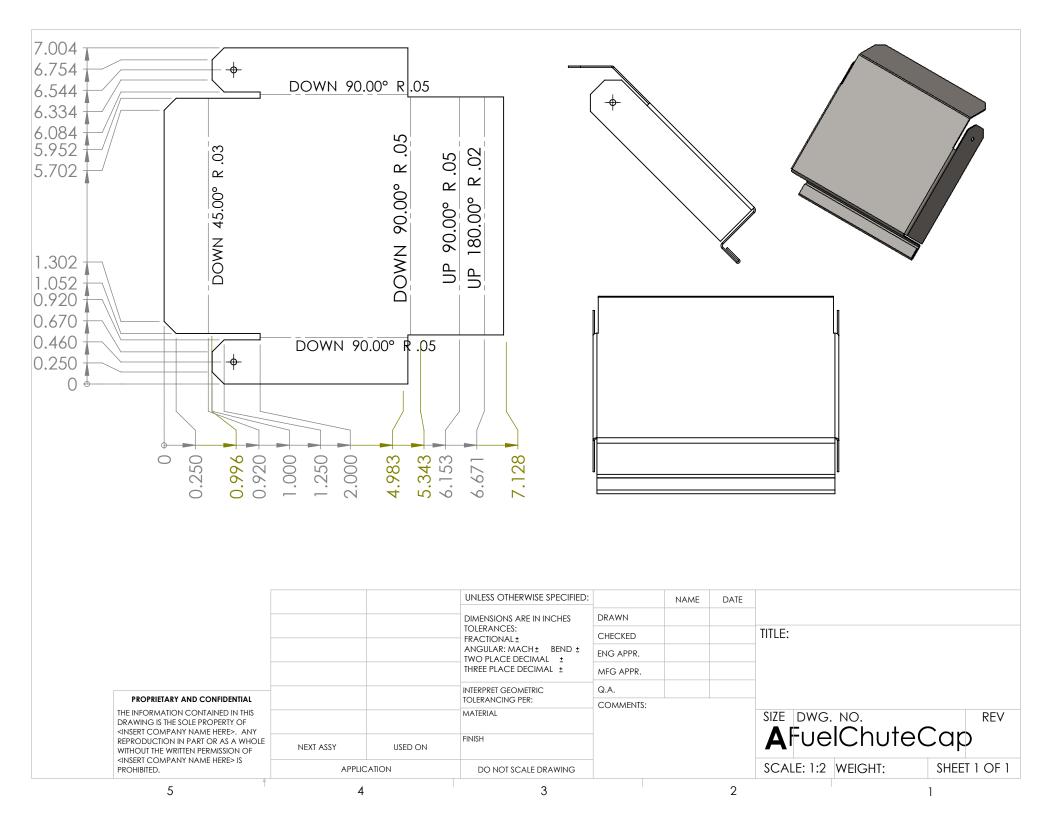

|  |
| <insert company="" here="" name=""> IS PROHIBITED.</insert>                                                                                                                                                                            | APPLICATION |         | DO NOT SCALE DRAWING                         |           |      |      | SCALE: 1:5 WEIGHT: |               | SHEE | SHEET 1 OF 1 |  |
| 5                                                                                                                                                                                                                                      | 4           |         | 3                                            |           |      | 2    |                    |               | 1    |              |  |