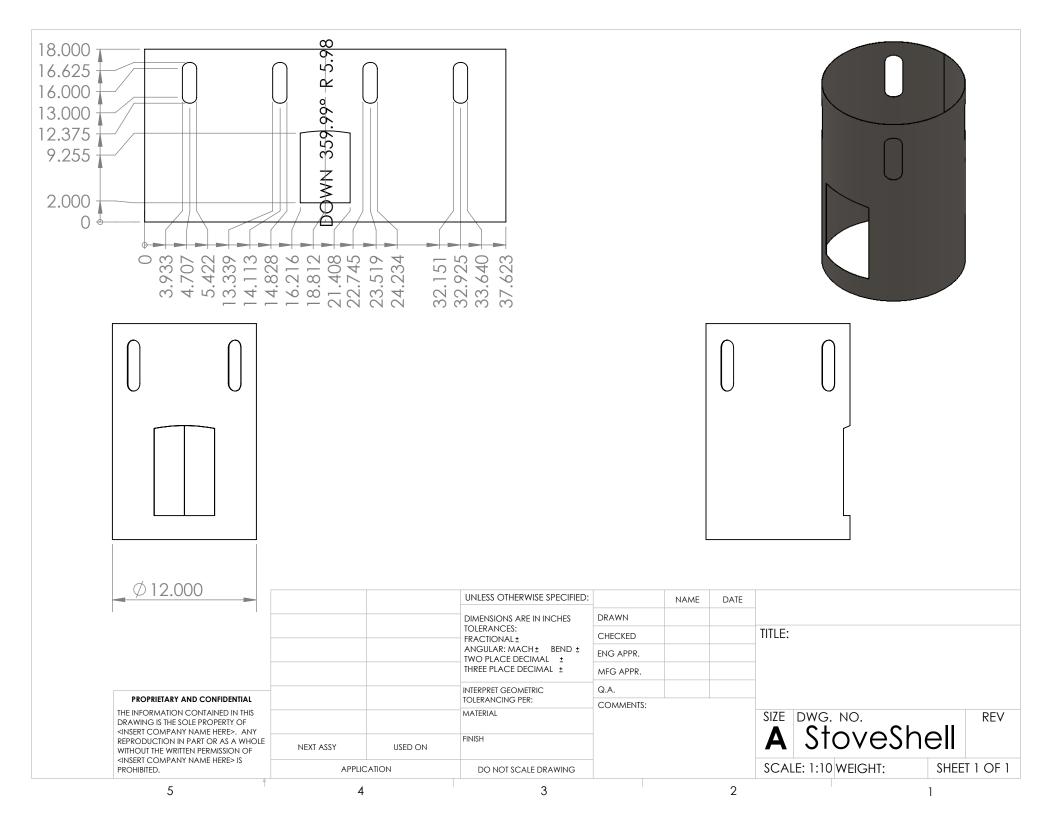

The dimensions of this flatented part are approximated to allow for the part to be drawn into the final shape (right) and to later be seamed with the stove body. These dimensions may need further refinement.