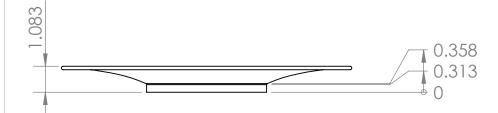

The dimensions of this flatented part are approximated to allow for the part to be drawn into the final shape (right) and to later be seamed with the stove body. These dimensions may need further refinement.