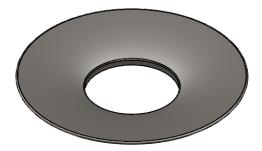

The dimensions of this flatented part are approximated to allow for the part to be drawn into the final shape (right) and to later be seamed with the stove body. These dimensions may need further refinement.