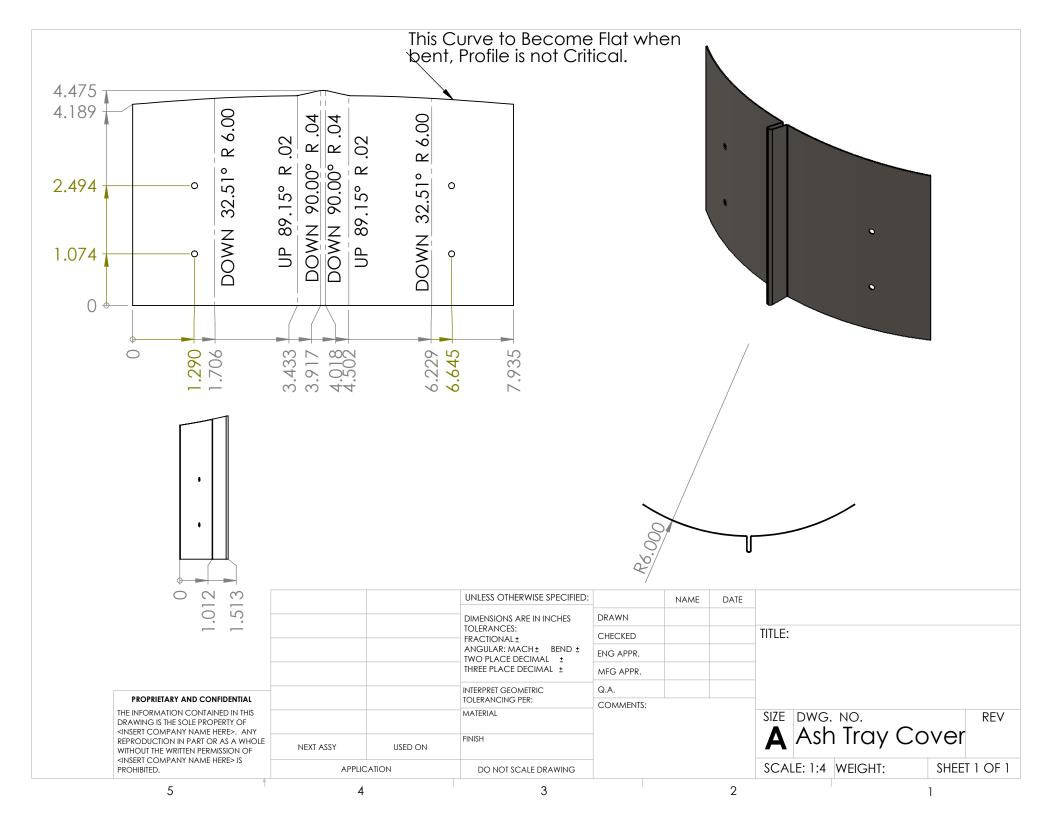

The dimensions of this flatented part are approximated to allow for the part to be drawn into the final shape (right) and to later be seamed with the stove body. These dimensions may need further refinement.