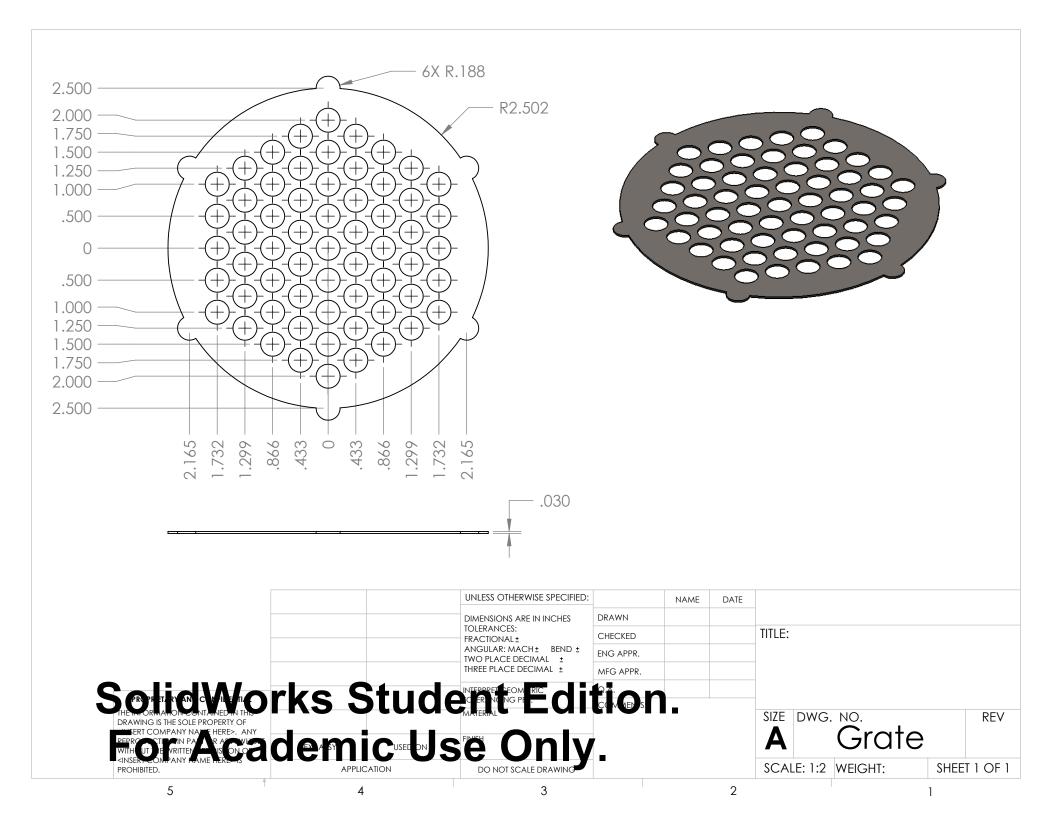

| <insert company="" here="" name=""> IS PROHIBITED.</insert>                                                                                                                                                                            | APPLICATION |         | DO NOT SCALE DRAWING                         |           |      |      | SCALE: 1:5 WEIGHT: |               | SHEE | SHEET 1 OF 1 |  |
| 5                                                                                                                                                                                                                                      | 4           |         | 3                                            |           |      | 2    |                    |               | 1    |              |  |