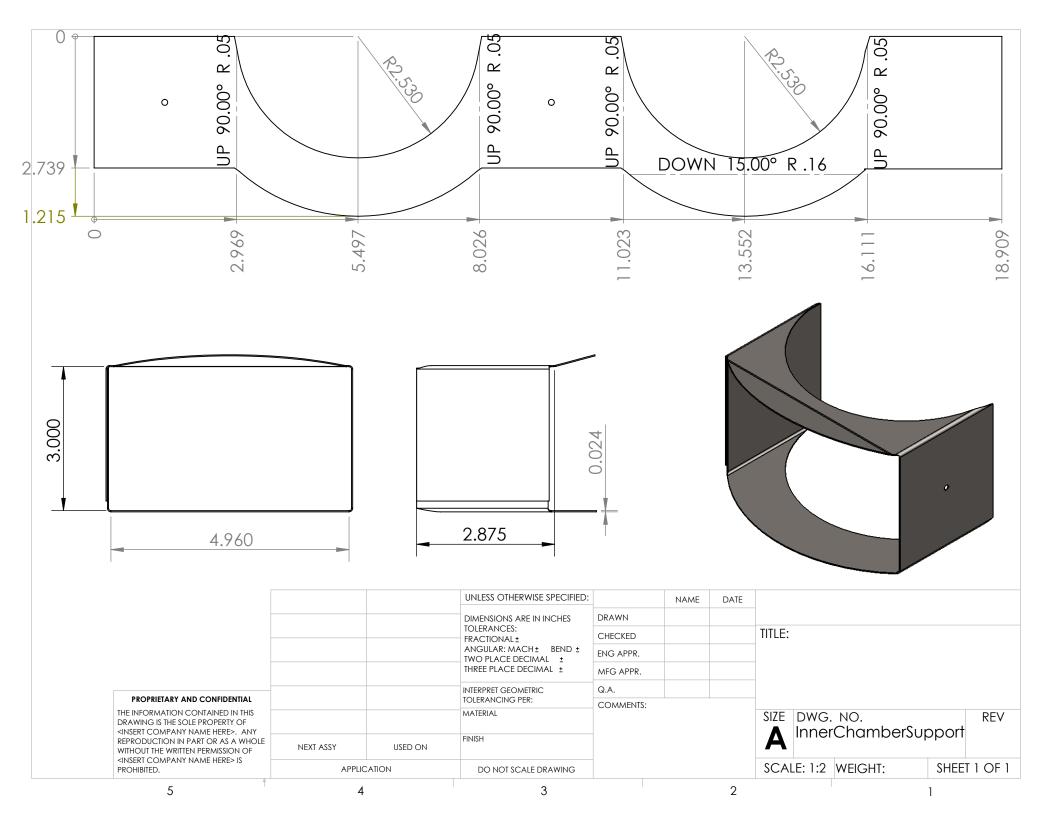

|
| <insert company="" here="" name=""> IS PROHIBITED.</insert>                                                                                                                                                                            | APPLICATION |         | DO NOT SCALE DRAWING                         |           |      |      | SCALE: 1:5 WEIGHT: |               | SHEE | SHEET 1 OF 1 |  |
| 5                                                                                                                                                                                                                                      | 4           |         | 3                                            |           |      | 2    |                    |               | 1    |              |  |