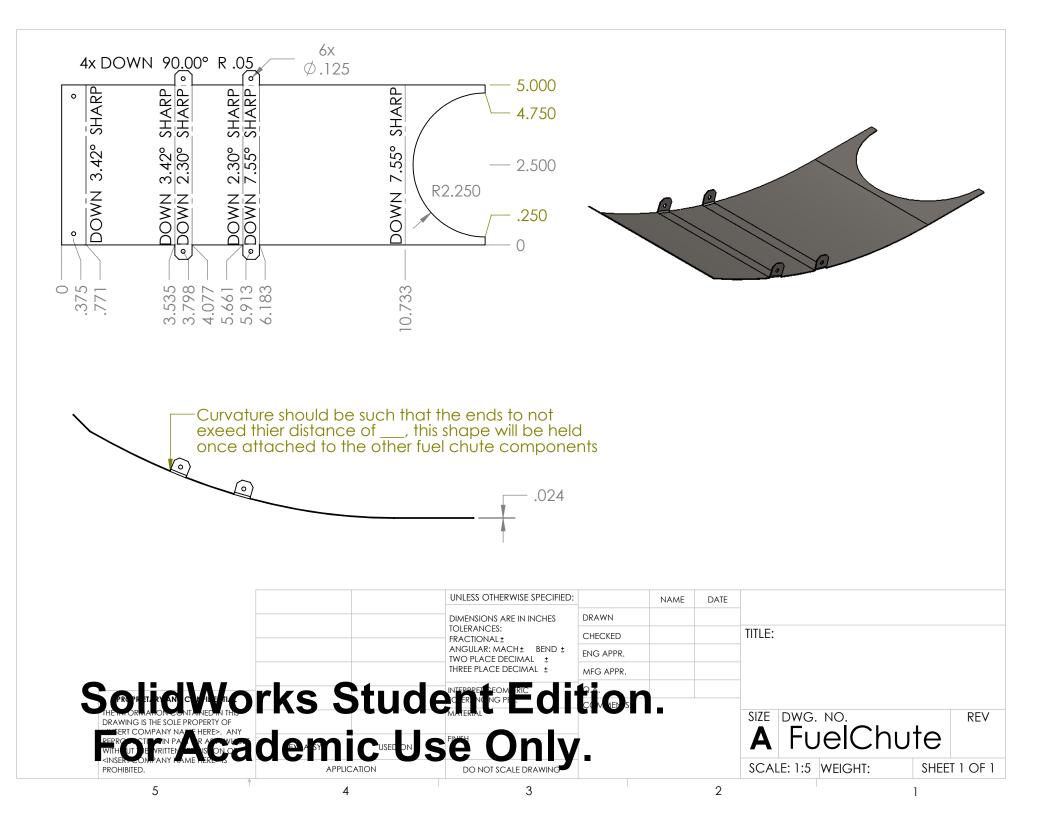

The dimensions of this flatented part are approximated to allow for the part to be drawn into the final shape (right) and to later be seamed with the stove body. These dimensions may need further refinement.