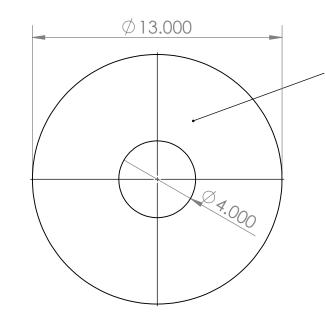

The dimensions of this flatented part are approximated to allow for the part to be drawn into the final shape (right) and to later be seamed with the stove body. These dimensions may need further refinement.