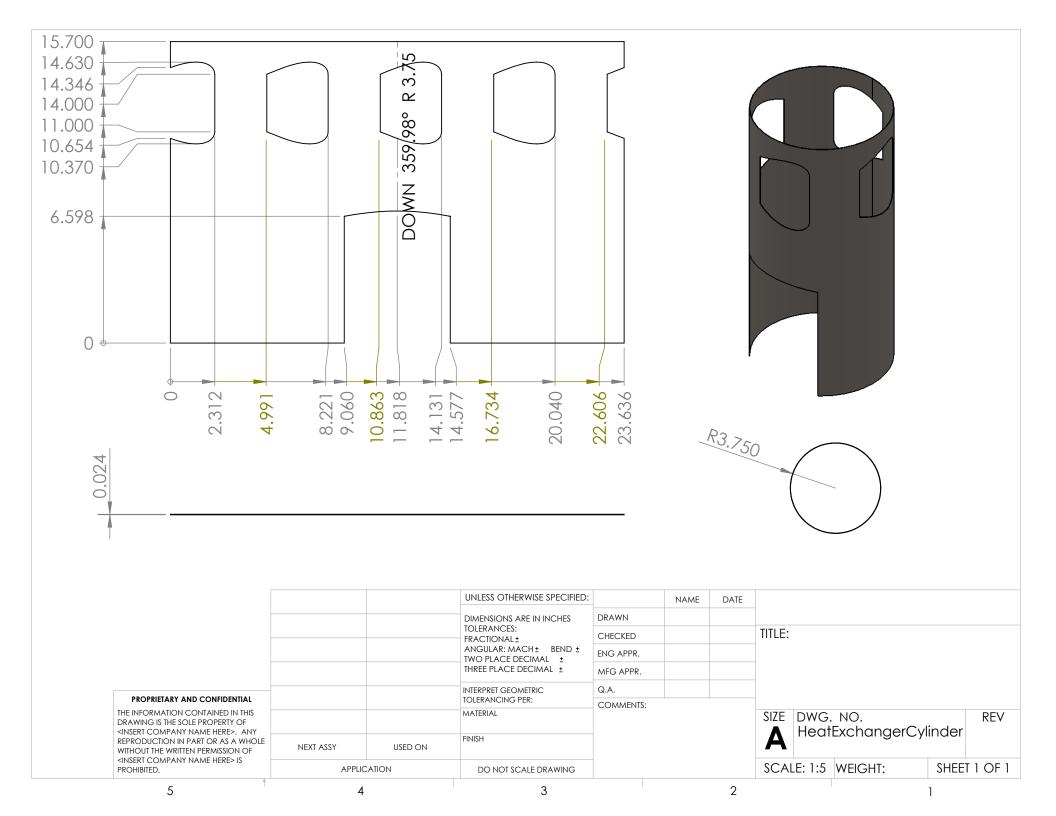

The dimensions of this flatented part are approximated to allow for the part to be drawn into the final shape (right) and to later be seamed with the stove body. These dimensions may need further refinement.