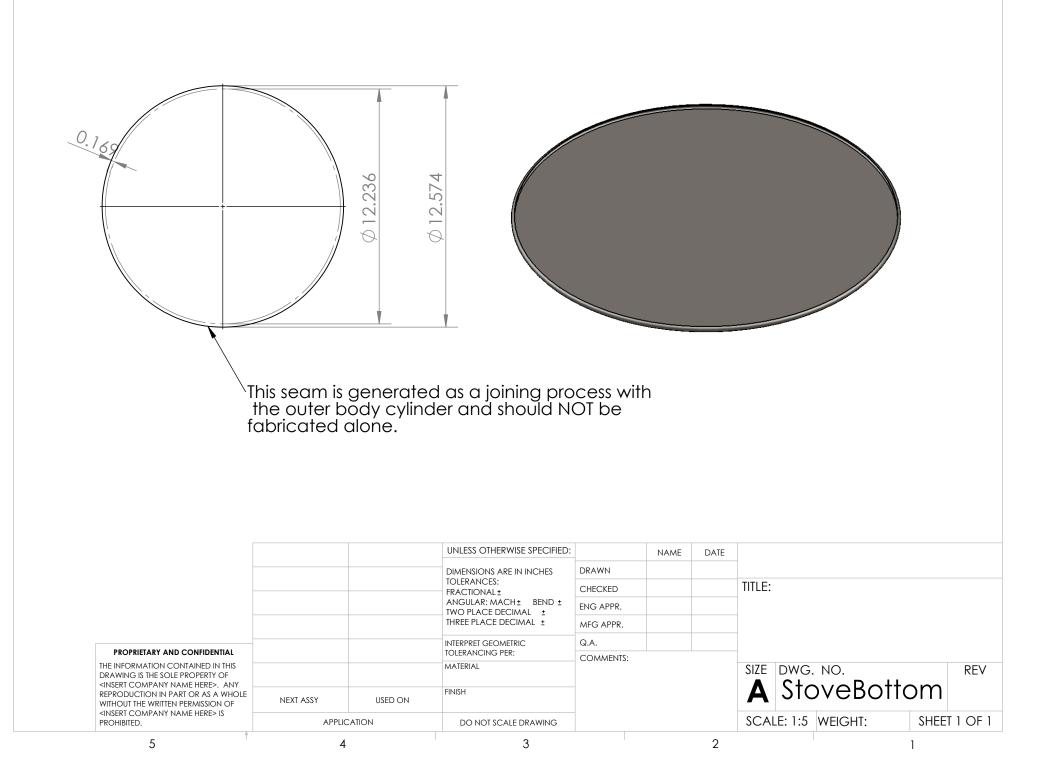

The dimensions of this flatented part are approximated to allow for the part to be drawn into the final shape (right) and to later be seamed with the stove body. These dimensions may need further refinement.