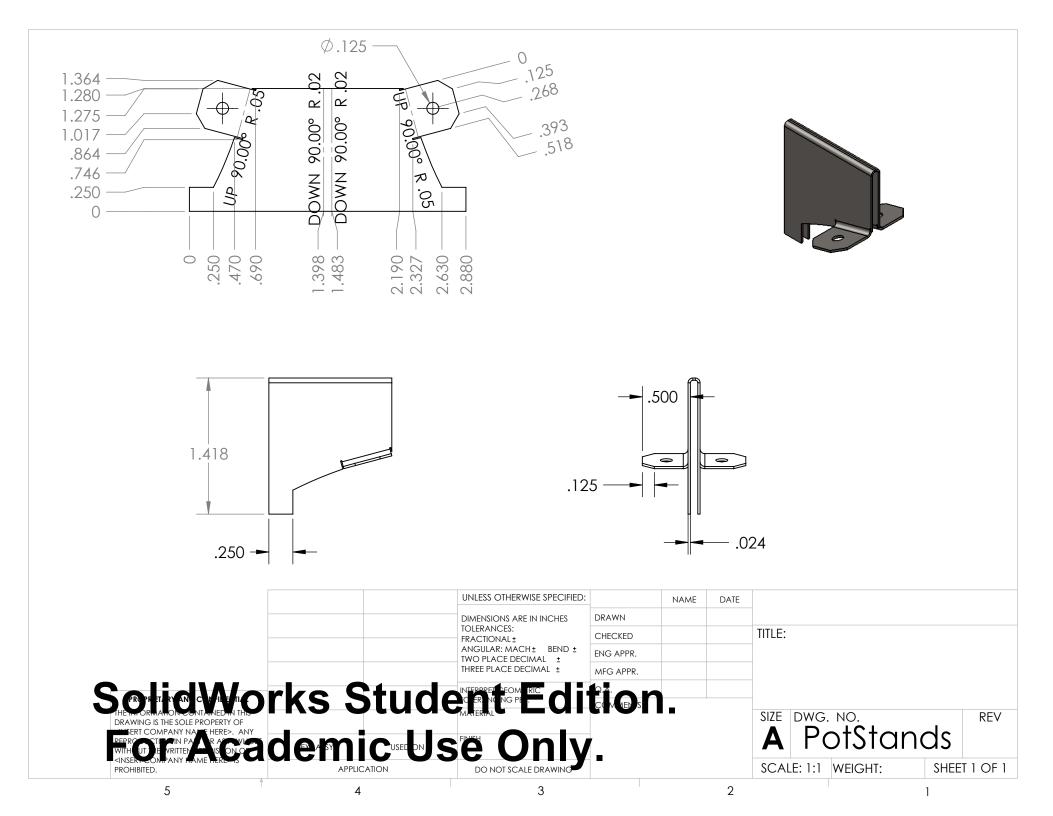

|                                                                                                                                                                                                                                        |             |         | UNLESS OTHERWISE SPECIFIED:                  | _         | NAME | DATE |                    |               |      |              |  |
|----------------------------------------------------------------------------------------------------------------------------------------------------------------------------------------------------------------------------------------|-------------|---------|----------------------------------------------|-----------|------|------|--------------------|---------------|------|--------------|--|
| PROPRIETARY AND CONFIDENTIAL<br>THE INFORMATION CONTAINED IN THIS<br>DRAWING IS THE SOLE PROPERTY OF<br><insert company="" here="" name="">. ANY<br/>REPRODUCTION IN PART OR AS A WHOLE<br/>WITHOUT THE WRITTEN PERMISSION OF</insert> |             |         | DIMENSIONS ARE IN INCHES                     | DRAWN     |      |      |                    |               |      |              |  |
|                                                                                                                                                                                                                                        |             |         | IWO PLACE DECIMAL ±<br>THREE PLACE DECIMAL ± | CHECKED   |      |      | TITLE:             |               |      |              |  |
|                                                                                                                                                                                                                                        |             |         |                                              | ENG APPR. |      |      |                    |               |      |              |  |
|                                                                                                                                                                                                                                        |             |         |                                              | MFG APPR. |      |      |                    |               |      |              |  |
|                                                                                                                                                                                                                                        |             |         |                                              | Q.A.      |      |      |                    |               |      |              |  |
|                                                                                                                                                                                                                                        |             |         | TOLERANCING PER:                             | COMMENTS: |      |      |                    |               |      | REV          |  |
|                                                                                                                                                                                                                                        |             |         | MATERIAL                                     |           |      |      | SIZE DWG           |               |      |              |  |
|                                                                                                                                                                                                                                        | NEXT ASSY   | USED ON | FINISH                                       |           |      |      | A Stor             | Stovetop-Draw |      | 1            |  |
| <insert company="" here="" name=""> IS PROHIBITED.</insert>                                                                                                                                                                            | APPLICATION |         | DO NOT SCALE DRAWING                         |           |      |      | SCALE: 1:5 WEIGHT: |               | SHEE | SHEET 1 OF 1 |  |
| 5                                                                                                                                                                                                                                      | 4           |         | 3                                            |           |      | 2    |                    |               | 1    |              |  |