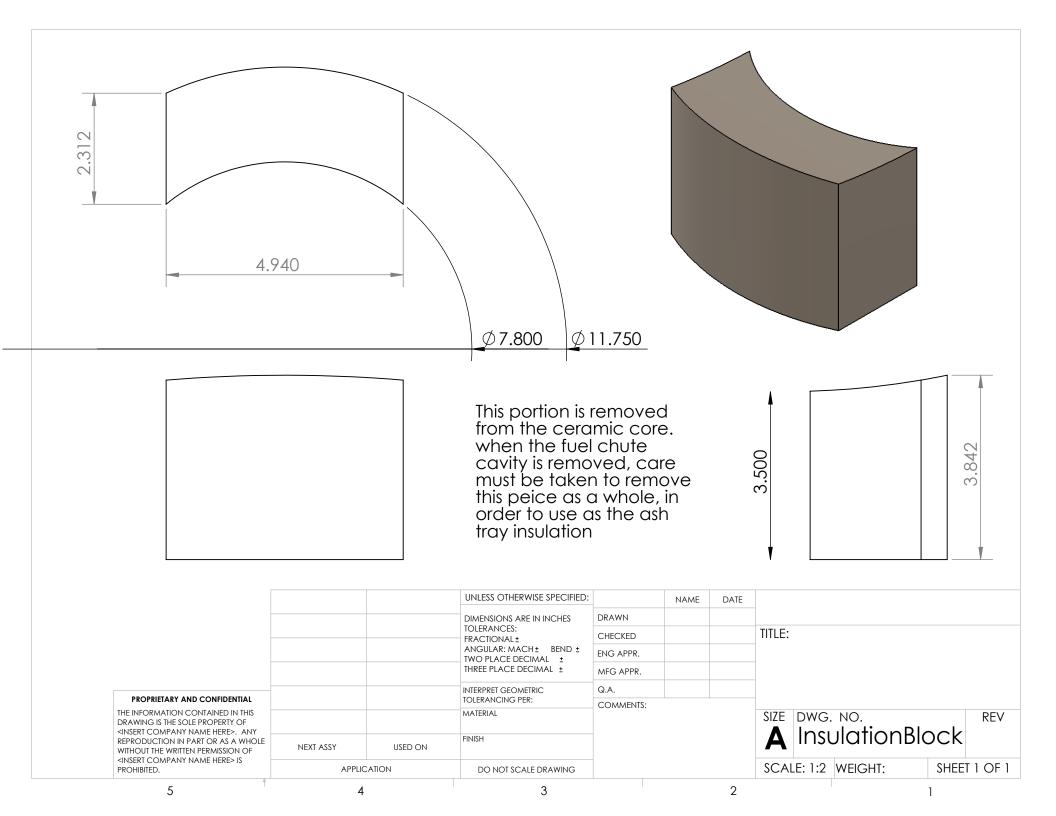

rt company="" here="" name=""> IS PROHIBITED.</insert>                                                                                                                                                                            | APPLICATION |         | DO NOT SCALE DRAWING                         |           |      |      | SCALE: 1:5 WEIGHT: |               | SHEE | SHEET 1 OF 1 |  |
| 5                                                                                                                                                                                                                                      | 4           |         | 3                                            |           |      | 2    |                    |               | 1    |              |  |