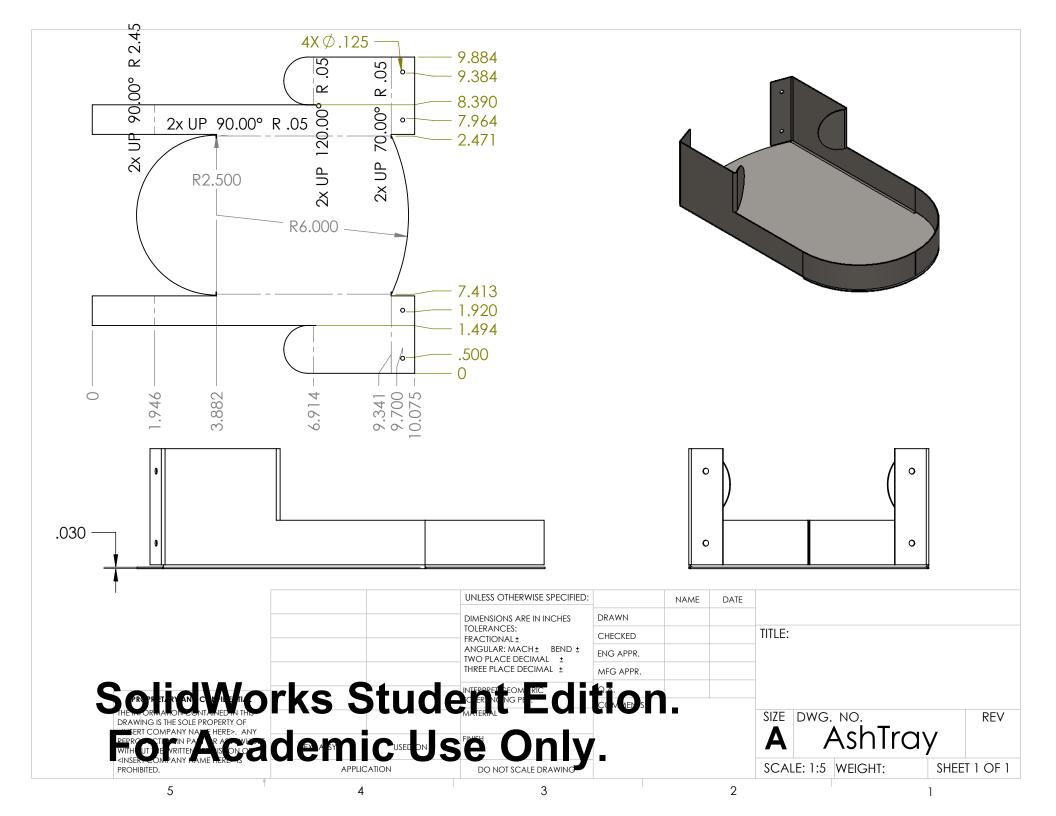

<insert company="" here="" name=""> IS PROHIBITED.</insert>                                                                                                                                                                            | APPLICATION |         | DO NOT SCALE DRAWING                         |           |      |      | SCALE: 1:5 WEIGHT: |               | SHEE | SHEET 1 OF 1 |  |
| 5                                                                                                                                                                                                                                      | 4           |         | 3                                            |           |      | 2    |                    |               | 1    |              |  |