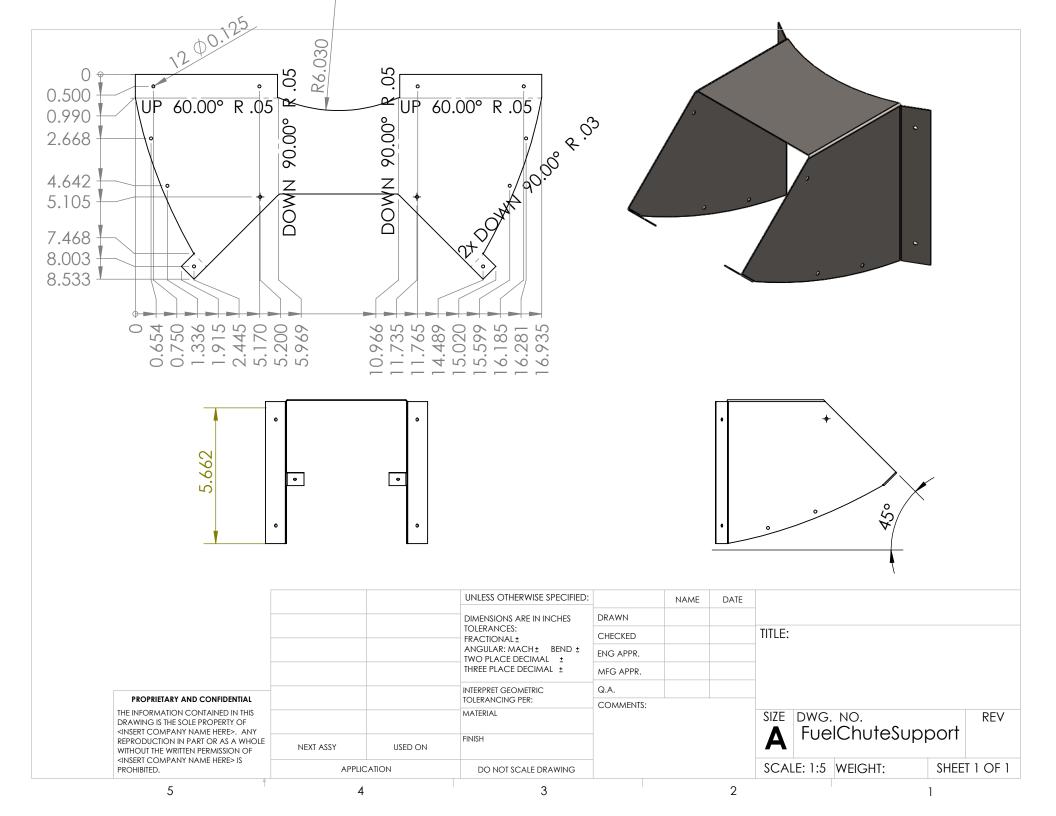

The dimensions of this flatented part are approximated to allow for the part to be drawn into the final shape (right) and to later be seamed with the stove body. These dimensions may need further refinement.