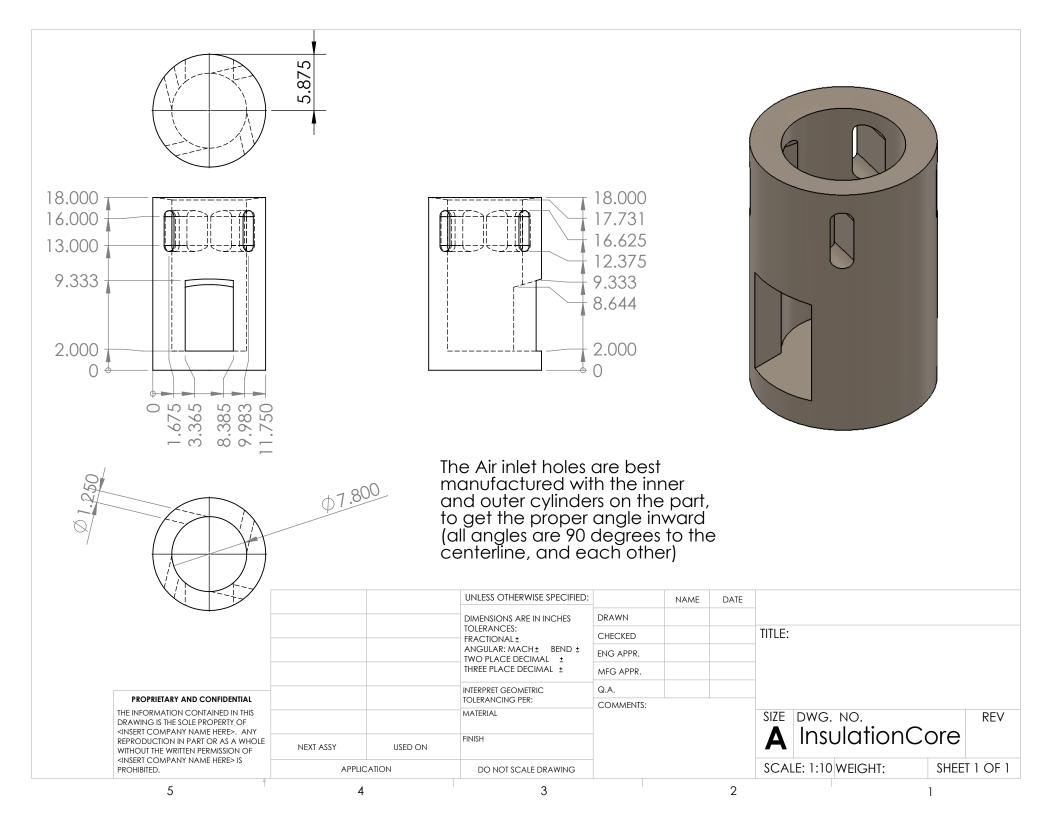

sert company="" here="" name=""> IS PROHIBITED.</insert>                                                                                                                                                                            | APPLICATION |         | DO NOT SCALE DRAWING                         |           |      |      | SCALE: 1:5 WEIGHT: |               | SHEE | SHEET 1 OF 1 |  |
| 5                                                                                                                                                                                                                                      | 4           |         | 3                                            |           |      | 2    |                    |               | 1    |              |  |